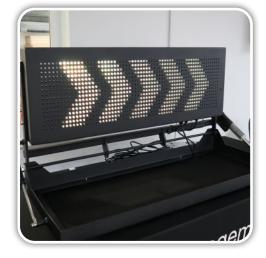

#### **BENEFITS**

With a universal attachment, the VMS screen can be mounted onto many different vehicles and folded up & down via an Acturator: allowing for immediate deployment.

LEDs only visible to effected road users ensuring minimal distraction to unaffected road users.