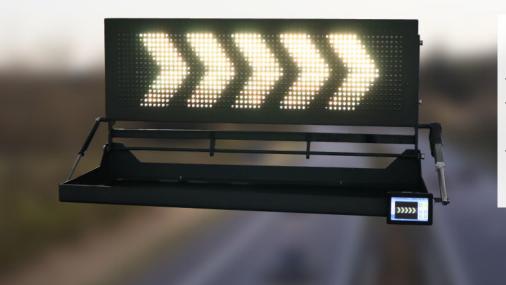

#### **VEHICLE MOUNTED VARIABLE MESSAGE SIGN**

HIGH MANOEUVRABILITY, EASY TO USE AND FULLY TRACKABLE. THE PERFECT SOLUTION FOR THE DISPLAY OF TEMPORARY ROADSIDE INFORMATION

# Roadside information can be subject to unforeseen changes and may only be required temporarily.

The Vehicle Mounted Variable Message Sign is an easily transportable screen, perfect for quick deployment in urgent and emergency situations.

#### **BENEFITS**

With a universal attachment, the VMS screen can be mounted onto many different vehicles and folded up & down via an Acturator: allowing for immediate deployment.

LEDs only visible to effected road users ensuring minimal distraction to unaffected road users.