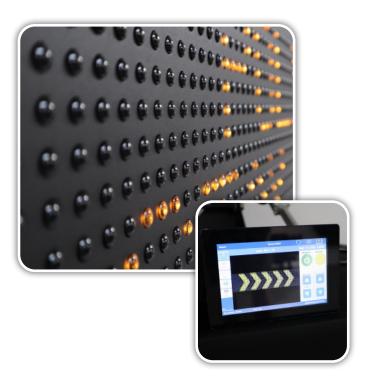

## **TECHNICAL SPECIFICATION**

| Model                      | VMS16 -16x64RGB with Mounting Frame*                                                          |
|----------------------------|-----------------------------------------------------------------------------------------------|
| VMS Resolution<br>(Pixels) | 16 x 64                                                                                       |
| Display Size<br>(Pixels)   | 256 × 1024                                                                                    |
| Standard                   | EN12966                                                                                       |
| Pitch Size (mm)            | 16                                                                                            |
| Display Colour             | Full colour                                                                                   |
| Module Size                | 126 x 256                                                                                     |
| Module Resolution (h x w)  | 8 × 16                                                                                        |
| Interface                  | RS232/RS485/Ethernet/4G                                                                       |
| Maintenance                | Front                                                                                         |
| Optional Extras            | Vehicle detection radar, web based control,<br>GPS tracking, handheld/dash-mounted controller |
| VMS Housing Material       | Black Aluminium                                                                               |
| Mechanical Protection      | IP56                                                                                          |
| Operating System           | RCS (Cloud-based), Sigma, handheld controller                                                 |
| Power                      | 160w consumption, 12/24v                                                                      |

### **KEY FEATURES**

- Full colour display
- Up to 2 lines of text
- 90m maximum viewing distance
- Strong, durable and weatherproof housing
- IP Rating: IP56
- ENI2966 certified
- VMS screen TOPAS registered to TR2516D
- Truck mounting frame
- Easily transportable
- Fast deployment
- Real-time message updates through various communication methods