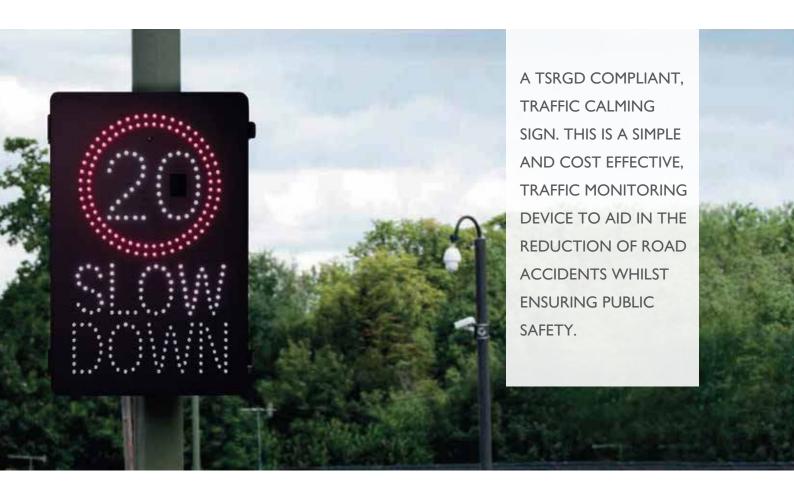

Vehicle Activated Speed Signs are an invaluable tool in monitoring speed and traffic movements as well as an effective speed reduction tool.

The new **Urban Speed VAS** reinforces the speed limit of the road to speeding vehicles, accompanied with a "Slow Down" message. This sign also conforms to TSRGD for UK Highways Compliance.

As a standard, this device has TSRGD numerals and symbols to keep up to date with the consistency of the highways. The device has the option to display a 20mph or 30mph speed limit.

To maintain their energy efficient quality, all speed signs are fitted with light sensors to auto-dim the LED's during night-time use. The intelligent SMD LED technology ensures there is minimum light pollution.