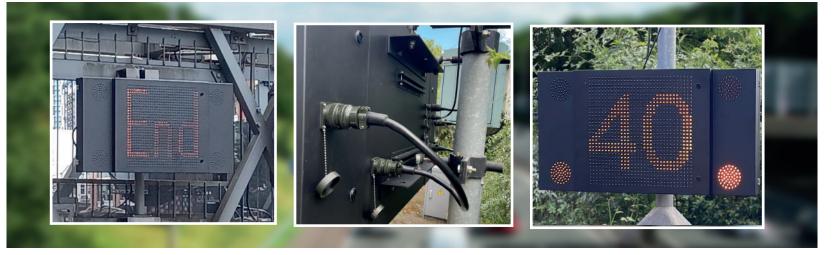

MS1 Motorway Signals

A motorway solution developed for both new projects and replacement work. The future proofed signs utilise full colour, low powered SMD LEDs. Simple and easy to swap-out with existing infrastructure.

- 15+ years design life
- 7 year warranty
- Energy efficient and low powered
- Lightweight at less than 25kg

RGB

Full Colour

15minutes to swap-out old for new existing signs 

High

- Post fixings compatible with existing set-ups
- Display current content and TSRGD symbols

Direct replacement for existing MS1 signs

Tel. 01737 774747

in

Messagemaker Displays Ltd, 43 Ormside Way, Redhill, Surrey RH1 2LG