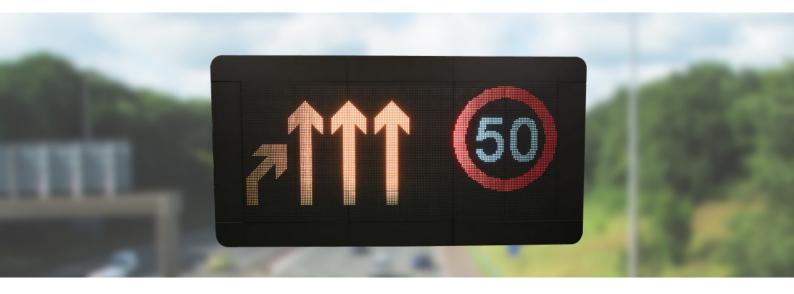

### **MS4R SPECIFICATIONS**

| Resolution (HxW)               | 80 x 192 pixels |
|--------------------------------|-----------------|
| Pixel Pitch                    | 20mm            |
| Full Matrix Display Area (HxW) | 1600 x 3840mm   |
| Cabinet Dimension (HxW)        | 2320 × 4560mm   |
| Weight                         | Approx. 300kg   |

## **KEY FEATURES**

- EN12966 compliant & capable of displaying TSRGD characters & symbols
- Compatible with all standard protocols
- Can be integrated with fuel cell, solar and wind turbine power
- IP65 rated
- Energy efficient design
- Capable of displaying text messages, aspects, pictograms, other legends, or combinations of the above, as described in TR2608