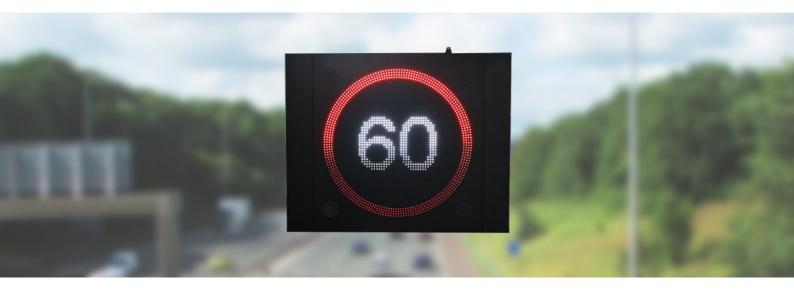

### **AMI SPECIFICATIONS**

| Resolution (HxW)               | 80 x 192                                   |
|--------------------------------|--------------------------------------------|
| Pixel Pitch                    | 20mm                                       |
| Full Matrix Display Area (HxW) | 640 × 640mm                                |
| Non Full Matrix Display Area   | I 200mm roundel,<br>4 dual colour wig wags |
| Cabinet Dimension (HxW)        | 1480 x 1840mm                              |
| Weight                         | Approx. I20kg                              |
| Average Power Consumption      | Approx. 57W                                |
| Max Power Consumption          | Approx.170W                                |

### **KEY FEATURES**

- EN12966 compliant & capable of displaying TSRGD characters & symbols
- Compatible with all standard protocols
- Can be integrated with fuel cell, solar and wind turbine power
- IP65 rated
- Energy efficient design
- Capable of displaying aspects with or without and roundel and wig wags, as described by TR2608