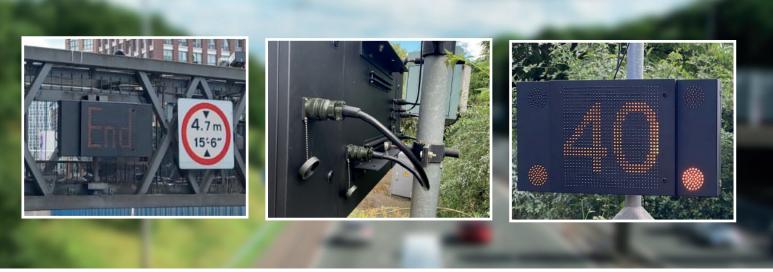

A motorway solution developed for both new projects and replacement work. The future proofed signs utilise full colour, low powered SMD LEDs. Simple and easy to swap-out with existing infrastructure.

- I 5+ years design life
- ▶ 7 year warranty
- Energy efficient and low powered
- Lightweight at less than 25kg

- Compatible with MNCS2 and CHARM
- Direct replacement for Thermotor MS1 signs
- I 5minutes to swap-out old for new existing signs
- Post fixings compatible with existing set-ups
- Display current and TSRGD symbols