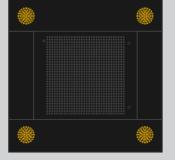

Type 211

Type 212

Type 213

Quick Installation

Full Colour SMD LED

High Reliablity

Energy Efficient

All Models: Type 211, 212 & 213

| Pixel Pitch            | Wig-Wag: 16mm<br>Full Matrix : 20mm                |
|------------------------|----------------------------------------------------|
| Resolution             | Wig-Wag: 204 pixels<br>Full Matrix: 32 x 32 pixels |
| Wig-Wag Colour(s)      | Amber / Red                                        |
| Max. Power Consumption | 85.5 Watts                                         |
| Avg. Power Consumption | 25 Watts                                           |