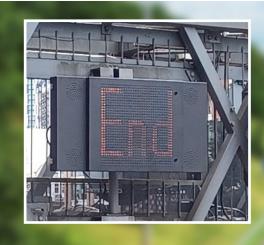

## **Motorway Signals**

A motorway solution developed for both new projects and replacement work. The future proofed signs utilise full colour, low powered SMD LEDs. Simple and easy to swap-out with existing infrastructure.

- ▶ 15+ years design life
- 7 year warranty
- ▶ Energy efficient and low powered
- Lightweight at less than 25kg

- ▶ TR1100 and TR2655A Compliant
- ▶ I5minutes to swap-out old for new existing signs
- ▶ Post fixings compatible with existing set-ups
- Display current content and TSRGD symbols