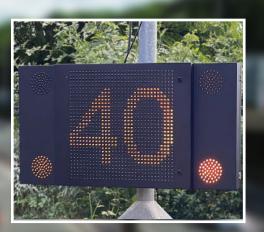

## **Motorway Signals**

A motorway solution developed for both new projects and replacement work. The future proofed signs utilise full colour, low powered SMD LEDs. Simple and easy to swap-out with existing infrastructure.

- ▶ 15+ years design life
- 7 year warranty
- ▶ Energy efficient and low powered
- Lightweight at less than 25kg

- ▶ TR1100 and TR2655A Compliant
- ▶ I5minutes to swap-out old for new existing signs
- ▶ Post fixings compatible with existing set-ups
- Display current content and TSRGD symbols

| Pixel Pitch            | Wig-Wag: 16mm<br>Full Matrix : 20mm                |
|------------------------|----------------------------------------------------|
| Resolution             | Wig-Wag: 204 pixels<br>Full Matrix: 32 x 32 pixels |
| Wig-Wag Colour(s)      | Amber / Red                                        |
| Max. Power Consumption | 85.5 Watts                                         |
| Avg. Power Consumption | 25 Watts                                           |