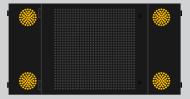

Type 211

Type 212

Type 213

Quick Installation

Full Colour SMD LED

High Reliablity

Energy Efficient

All Models: Type 211, 212 & 213

| Pixel Pitch            | Wig-Wag: 16mm<br>Full Matrix : 20mm                |
|------------------------|----------------------------------------------------|
| Resolution             | Wig-Wag: 204 pixels<br>Full Matrix: 32 x 32 pixels |
| Wig-Wag Colour(s)      | Amber / Red                                        |
| Max. Power Consumption | 85.5 Watts                                         |
| Avg. Power Consumption | 25 Watts                                           |