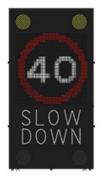

### REFLECTIVE VEHICLE ACTIVATED WARNING SIGN

# VERSATILE AND EFFECTIVE WAY FOR IMPROVING ROAD SAFETY

Introducing Messagemaker Display's versatile solution for traffic calming, improving safety and increasing road user awareness.

The Reflective Vehicle Activated Warning sign acts as an advanced warning to motorists of approaching hazards, with an eye-catching reflective TSRGD sign and four flashing beacons.

These signs display a class two reflective vinyl printed with TSRGD compliant symbols and fonts and are customisable to your specific requirements.

The Reflective Vehicle Activated Warning sign is available in either grey or reflective yellow can be pre-configured with the desired trigger speeds and settings.