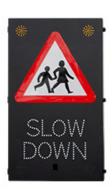

# VERSATILE AND EFFECTIVE WAY FOR IMPROVING ROAD SAFETY

Introducing Messagemaker Display's versatile solution for traffic calming, improving safety and increasing road user awareness.

The Reflective Vehicle Activated Warning sign acts as an advanced warning to motorists of approaching hazards, with an eye-catching reflective TSRGD sign and four flashing beacons.

These signs display a class two reflective vinyl printed with TSRGD compliant symbols and fonts and are customisable to your specific requirements.

The Reflective Vehicle Activated Warning sign is available in either grey or reflective yellow can be pre-configured with the desired trigger speeds and settings.