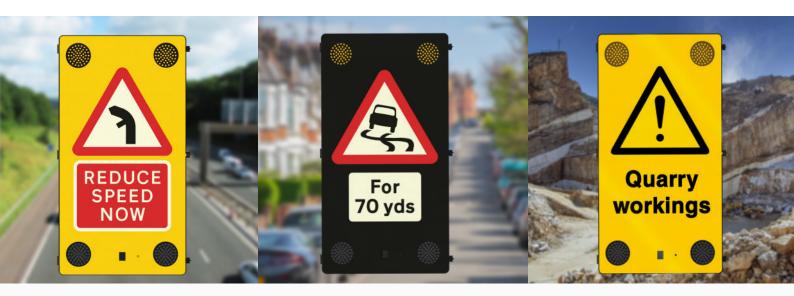

### REFLECTIVE VEHICLE ACTIVATED WARNING SIGN

# VERSATILE AND EFFECTIVE WAY FOR IMPROVING ROAD SAFETY

Introducing Messagemaker Display's versatile solution for traffic calming, improving safety and increasing road user awareness.

The Reflective Vehicle Activated Warning sign acts as an advanced warning to motorists of approaching hazards, with an eye-catching reflective TSRGD sign and four flashing beacons.

These signs display a class two reflective vinyl printed with TSRGD compliant symbols and fonts and are customisable to your specific requirements.

The Reflective Vehicle Activated Warning sign is available in either grey or reflective yellow can be pre-configured with the desired trigger speeds and settings.

#### **APPLICATIONS**

- Quarry
- ▶ Car Park
- ▶ School Roads
- Public Roads