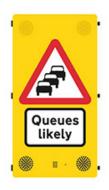

### REFLECTIVE VEHICLE ACTIVATED WARNING SIGN

# VERSATILE AND EFFECTIVE WAY FOR IMPROVING ROAD SAFETY

Introducing Messagemaker Display's versatile solution for traffic calming, improving safety and increasing road user awareness.

The Reflective Vehicle Activated Warning sign acts as an advanced warning to motorists of approaching hazards, with an eye-catching reflective TSRGD sign and four flashing beacons.

These signs display a class two reflective vinyl printed with TSRGD compliant symbols and fonts and are customisable to your specific requirements.

The Reflective Vehicle Activated Warning sign is available in either grey or reflective yellow can be pre-configured with the desired trigger speeds and settings.