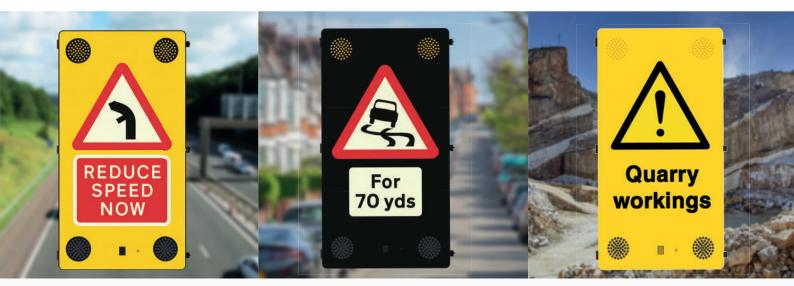

# REFLECTIVE VEHICLE ACTIVATED WARNING SIGN

### VERSATILE AND EFFECTIVE WAY FOR IMPROVING ROAD SAFETY

Introducing Messagemaker Display's new versatile solution for traffic calming, improving safety and increasing road user awareness.

Our brand new Reflective Vehicle Activated Warning sign act as an advanced warning to motorists of approaching hazards, with an eye-catching reflective TSRGD sign and four flashing beacons.

These signs display a class two reflective vinyl printed with TSRGD compliant symbols and fonts and are customisable to your specific requirements.

The Reflective Vehicle Activated Warning sign is available in either grey or reflective yellow can be pre-configured with the desired trigger speeds and settings.

#### APPLICATIONS

- Quarry
- Car Park
- School Roads
- Public Roads

- DATA CAPTURE
  Record the speed, date and time of every motorist driving past your sign
- Download and analyse data with provided software
- Highlight speeding patterns, allowing you to pursue further traffic calming and safety measures