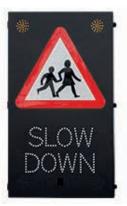

## VEHICLE ACTIVATED WARNING SIGN

EYE-CATCHING, VERSATILE, FULL MATRIX LED SIGN WITH BEACONS AND 'SLOW DOWN' MESSAGE.

Introducing one of the latest additions to the Messagemaker Displays range; the Matrix Vehicle Activated Warning Sign.

The full matrix LED panel is ideal for most roads, as it can be pre-loaded with vany TSRGD safety symbol – including: 'Traffic Lights Ahead', 'Children Crossing' and more. It also includes four flashing beacons across the sign and a large 'SLOW DOWN' message, which is displayed in white LEDs.