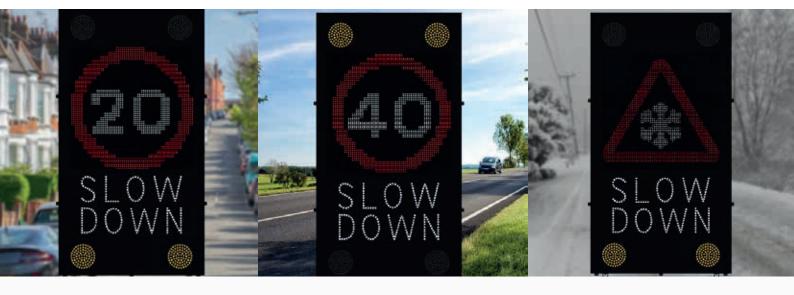

This versatile sign features a full LED display, allowing for improved visibility without the development cost of individually punched hole designs.

The full matrix LED panel is ideal for most roads, as it can be pre-loaded with vany TSRGD safety symbol – including: 'Traffic Lights Ahead', 'Children Crossing' and more. It also includes four flashing beacons across the sign and a large 'SLOW DOWN' message, which is displayed in white LEDs.

### **KEY BENEFITS**

- ▶ Full colour Matrix LED display
- ▶ Load any TSRGD compliant safety symbol
- Suitable for any hazard warning application
- Suitable for most road types, including A roads and high speed settings\*
- Capable of capturing traffic data