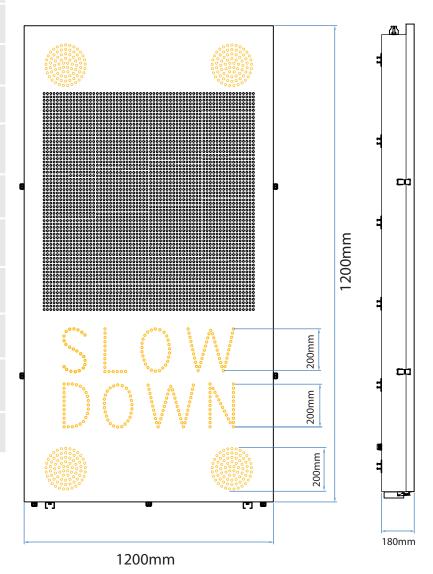

# **TECHNICAL SPECIFICATION**

| Standard                      | EN12966                              |
|-------------------------------|--------------------------------------|
|                               |                                      |
| Housing Material              | Black Aluminium                      |
| Weight                        | 100kg                                |
| IP Rating                     | IP65                                 |
| Colour of 'SLOW DOWN' message | White or Amber                       |
| Power Options                 | Mains                                |
| Average Power Consumption     | 95 Watts                             |
| Standby Power Consumption     | 15 Watts                             |
| VMS Screen Size               | 1024 x 1024 mm (full<br>matrix area) |
| Max TSRGD Symbol<br>Size      | 900 × 900mm                          |
| Pixel Pitch                   | PI6                                  |

#### **UNIT SIZE SPECIFICATION**

CHECK OUT OUR COMPLETE
RANGE OF VEHICLE ACTIVATED
WARNING SIGNS

sales@messagemaker.co.uk

Tel. 01737 774747

www.messagemaker.co.uk