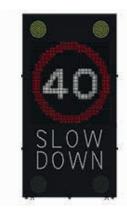

This versatile sign features a full LED display, allowing for improved visibility without the development cost of individually punched hole designs.

The full matrix LED panel is ideal for most roads, as it can be pre-loaded with vany TSRGD safety symbol – including: 'Traffic Lights Ahead', 'Children Crossing' and more. It also includes four flashing beacons across the sign and a large 'SLOW DOWN' message, which is displayed in white LEDs.