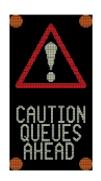

## PORTRAIT VMS SOLUTION

Low power, energy efficient variable message sign

- Small footprint ideal for narrow sidewalks where space is at a premium.
- Eliminates requirements for cabling & trenches - saving money & minimising road user dissatisfaction.
- Lower power consumption, reducing operating costs & lowering carbon footprint.

## **KEY FEATURES**

- EN12966 compliant & capable of displaying TSRGD characters & symbols
- Compatible with all standard protocols
- Can be integrated with fuel cell, solar and wind turbine power
- Real-time message updates with our Remote Connect system software
- IP65 rated
- Energy efficient design