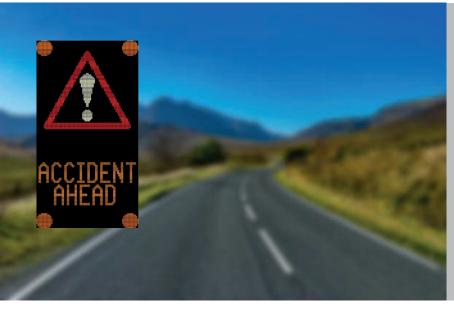

## PORTRAIT VMS SOLUTION

Low power, energy efficient variable message sign

- Small footprint ideal for narrow sidewalks where space is at a premium.
- Eliminates requirements for cabling & trenches - saving money & minimising road user dissatisfaction.
- Lower power consumption, reducing operating costs & lowering carbon footprint.

## **KEY FEATURES**

- EN12966 compliant & capable of displaying TSRGD characters & symbols
- Compatible with all standard protocols
- Can be integrated with fuel cell, solar and wind turbine power
- Real-time message updates with our Remote Connect system software
- IP65 rated
- Energy efficient design