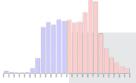

## **DATA CAPTURE**

- Record the speed, date and time of every motorist driving past your sign
- Download and analyse data with provided software
- ▶ Highlight speeding patterns, allowing you to persue further traffic calming and safety measures