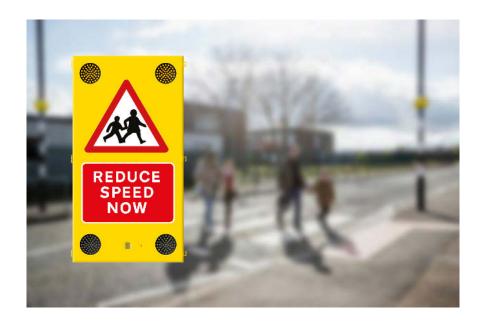

These signs display four bright flashing amber beacons accompanied with a class two reflective vinyl printed with TSRGD compliant symbols and fonts, customisable to your specific requirements.

This solution easily catches road user's attention to convey important information including temporary speed limit changes around school times, and school hazard warnings.