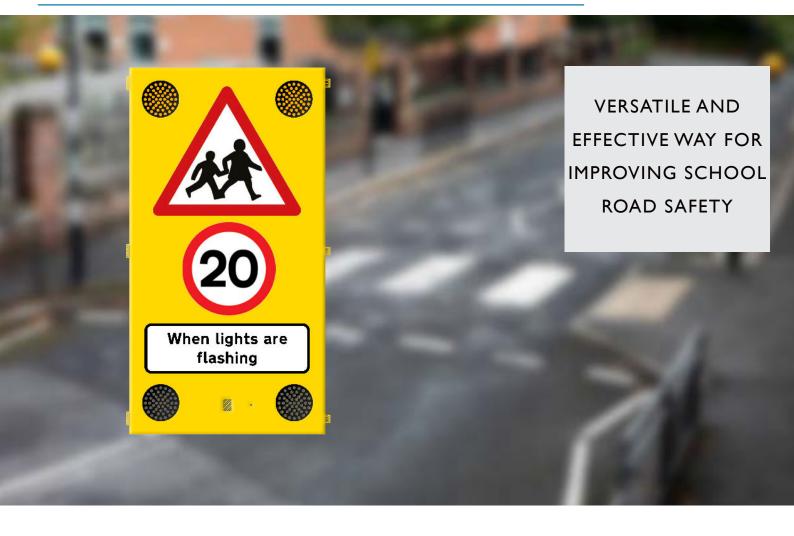

## LED SCHOOL WARNING SIGNS

Introducing Messagemaker Display's versatile solution for traffic calming, improving safety and increasing road user awareness around schools.

Our brand new LED School Warning Signs can be programmed to illuminate according to school hours and term times, thus ensuring maximum effectivess.

These signs display four bright flashing amber beacons accompanied with a class two reflective vinyl printed with TSRGD compliant symbols and fonts, customisable to your specific requirements.

This solution easily catches road user's attention to convey important information including temporary speed limit changes around school times, and school hazard warnings.