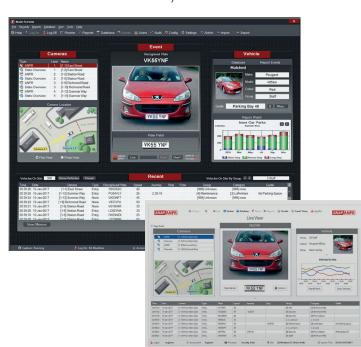

## VEHICLE SPEED MONITORING

With a wide range of speed reports and real-time alerts, a points based offence system can be used to track repeat offended and automatic reports can be scheduled to be sent daily, weekly and monthly to ensure maximum efficiency.

## **KEY FEATURES**

- ▶ Manage from any internet browser
- ▶ 95-99% accuracy at speed up to 100mph
- ▶ Unlimited database capacity
- ▶ Automatic database sync (SQL, MySWL, Access & CSV)
- ▶ In-depth reporting
- ▶ Wide range of alerts; on-screen, SMS, email and relay output
- ▶ Integration with network LED displays.