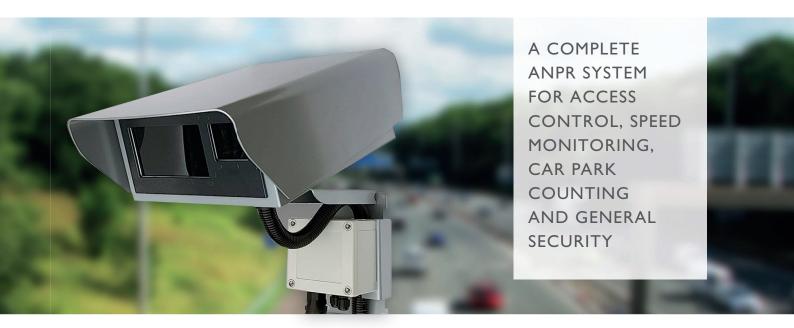

## SNAP ANPR

## **KEY FEATURES**

- ▶ Manage from any internet browser
- ▶ 95-99% accuracy at speed up to 100mph
- ▶ Unlimited database capacity
- ▶ Automatic database sync (SQL, MySWL, Access & CSV)
- ▶ In-depth reporting
- ▶ Wide range of alerts; on-screen, SMS, email and relay output
- ▶ Integration with network LED displays.