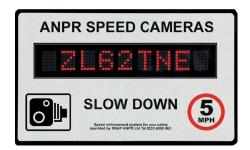

## VEHICLE SPEED MONITORING

With a wide range of speed reports and real-time alerts, a points based offence system can be used to track repeat offended and automatic reports can be scheduled to be sent daily, weekly and monthly to ensure maximum efficiency.

## **ACCESS CONTROL & CAR PARK COUNTING**

Vehicles are accurately counted and identified using plate detection and loop verification allowing for registered vehicles to be detected and driver feedback to be displayed through LED parking signs.