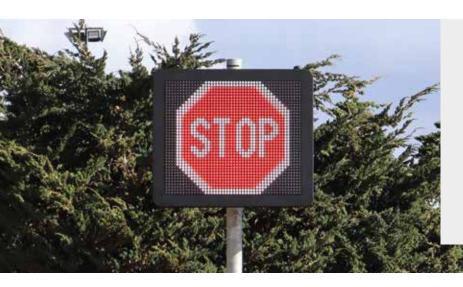

## **FIXED VMS DISPLAY**

POST OR WALL-MOUNTED
FIXED VARIABLE MESSAGE
SIGN WITH FULL COLOUR
SCREEN EASILY UPDATED
AND MONITORED FROM
REMOTE LOCATIONS

## **KEY FEATURES**

- Full colour display
- Weatherproof casing designed for outdoor use
- ▶ 4G, Bluetooth and Ethernet connectivity available
- ▶ Energy effcient LED technology