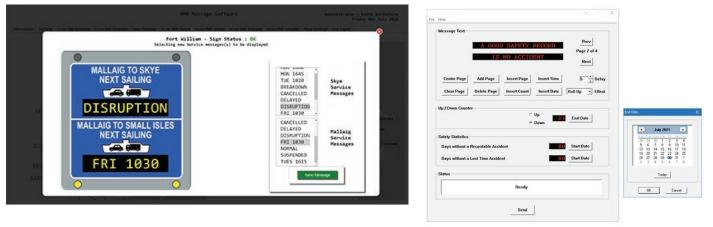

## **BESPOKE SOFTWARE**



## **KEY FEATURES**

- Web Based GUI Development
- SQL Database Design
- Backend Windows Service Software Development
- Windows Standalone Application Software Development

## DESIGNED FOR YOUR EXACT NEEDS

Along with custom themese and branding, a bespoke software can help reduce the need for training and bring a personalised proffessional branding to your software.

- Embedded Software Development
- Firmware Development for SBCs and PICs etc.
- Protocol Conversion Software / Firmware & Hardware Basic Electronic Design
- Design & Integration (Usually for Industrial Applications)





Tel. 01737 774747