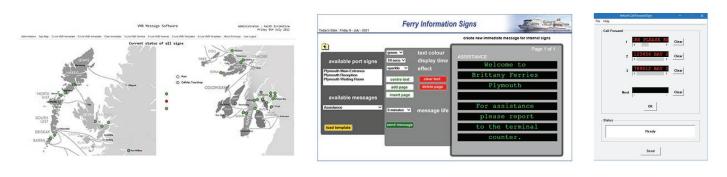

## **BESPOKE SOFTWARE**



## **KEY FEATURES**

- Web Based GUI Development
- SQL Database Design
- Backend Windows Service Software Development
- Windows Standalone Application Software Development

## DESIGNED FOR YOUR EXACT NEEDS

Along with custom themese and branding, a bespoke software can help reduce the need for training and bring a personalised proffessional branding to your software.

- Embedded Software Development
- Firmware Development for SBCs and PICs etc.
- Protocol Conversion Software / Firmware & Hardware Basic Electronic Design
- Design & Integration (Usually for Industrial Applications)





Tel. 01737 774747