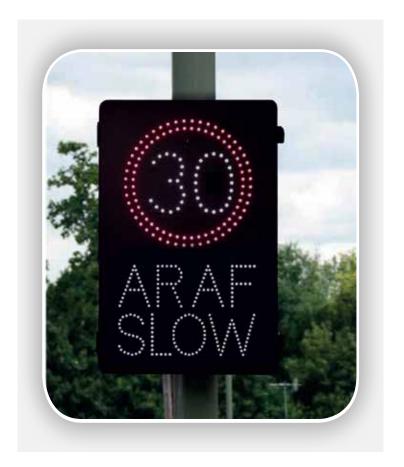

As a standard, this device has TSRGD numerals and symbols to keep up to date with the consistency of the highways. The device has the option to display a 20mph or 30mph speed limit.

To maintain their energy efficient quality, all speed signs are fitted with light sensors to auto-dim the LED's during night-time use. The intelligent SMD LED technology ensures there is a minimum light pollution.