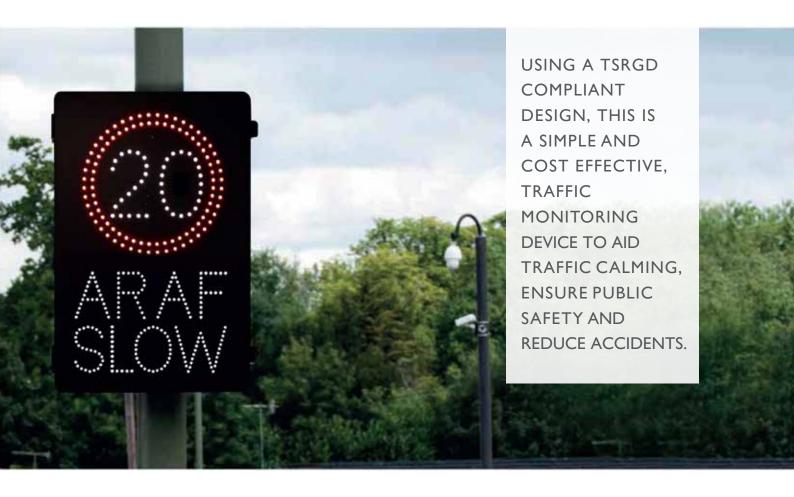

Vehicle Activated Speed Signs are an invaluable tool in monitoring speed and traffic movements as well as an effective speed reduction tool.

The ARAF/SLOW Speed Sign reinforces the speed limit of the road to speeding vehicles, accompanied with a "Slow Down" message. This sign also conforms to TSRGD for UK Highways Compliance.

As a standard, this device has TSRGD numerals and symbols to keep up to date with the consistency of the highways. The device has the option to display a 20mph or 30mph speed limit.

To maintain their energy efficient quality, all speed signs are fitted with light sensors to auto-dim the LED's during night-time use. The intelligent SMD LED technology ensures there is a minimum light pollution.

## **KEY POINTS**

- **UKCA/CE** Certified
- TSRGD compliant symbols
- 20mph or 30mph option
- Easily relocatable using custom post mounting plates
- Integrated Vehicle Detection RADAR
- 'ARAF SLOW' message
- Viewing up to 100 metres
- User adjustable 'Display Duration'
- Auto-dim facility for day and night time use
- Requires minimal power for efficiency
- Powered by battery, solar power or 230 volt mains power
- Vehicle data capture option available
- 4G Modem Upgrade: Allows remote access for data download, trigger speed changes and scheduling options
- Fully weatherproof