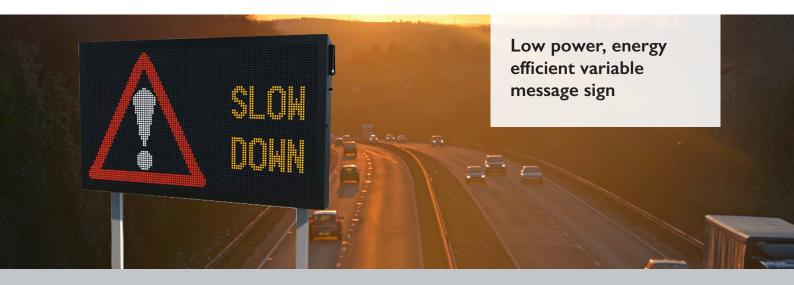

## **OFF-GRID VMS SOLUTION**

This energy efficient solution eliminates the requirement for cabling and trenches, saving money and minimising road user dissatisfaction. The lightweight design reduces framework and installation costs and the lower power consumption reduces operating costs and carbon footprint.