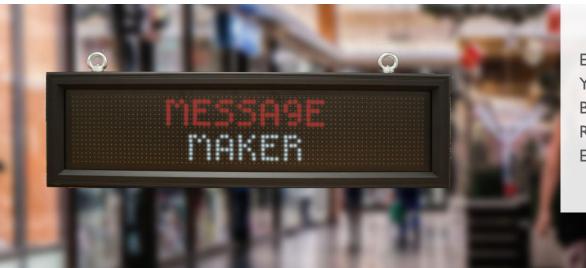

## EASY-USE MULTI MESSAGE DISPLAY

EASILY UPDATE YOUR SIGN VIA BLUETOOTH REMOTE, WI-FI OR ETHERNET CABLE

Messagemaker Displays introduces two new remote switch signs, available in either full-colour or tri-colour. and controllable wirelessly through Bluetooth, remote or Wi-Fi. These LED message display signs are the perfect solution for communicating various massages at the touch of a button.

These signs are held in stock & are available for delivery within a few days. Please contact us to see what we currently have available.

- Case size: 690mm (w) x 202mm (h) x 105mm (d)
- Indoor & outdoor versions available
- ▶ Full or tri-colour available
- Controlled wirelessly via Bluetooth, remote, Messagemaker App, Wi-Fi or ethernet cable
- Can be wall mounted or hung via eyebolts
- Fits 2 lines of text

This sign can be preconfigured with up to 22 messages of your choice, giving you a wide range of options to display for various situations.

Automatic brightness control allows this display to be highly energy efficient. This will not only save you costs, but also help preserve the LEDs so that they keep performing better, for longer.