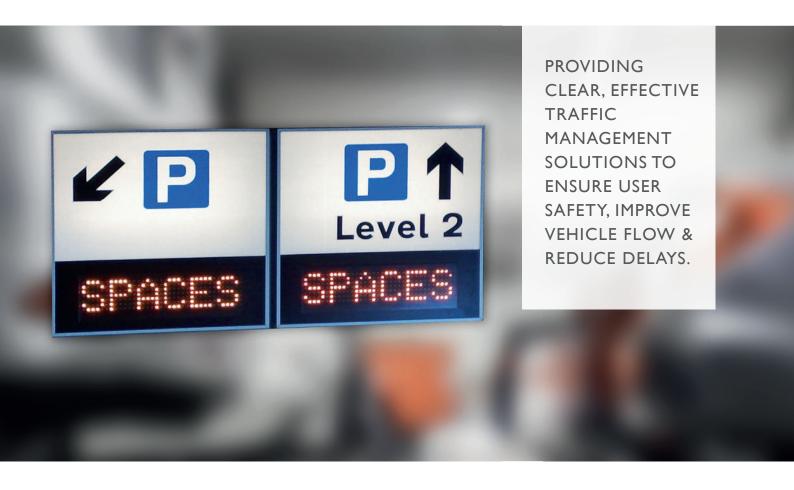

# LED CAR PARK SIGNS

In today's market many car park operators require effective and clear traffic management solutions to ensure user safety, the free flow of traffic and reduce congestion.

At Messagemaker Displays, we design and make a wide range of standard and bespoke LED text and numeric displays for use in car parks or close distance traffic management applications.

#### **KEY POINTS**

- ▶ Maximises car park utilisation
- ▶ Reduces congestion
- ▶ Improves traffic flow
- ▶ Reduces driver frustration
- ▶ Provides driver information e.g: Tariffs / opening hours / store locations / collection points
- ▶ Identifies disabled parking areas
- ▶ Warns drivers of CLOSED car parks or zones.

### **FEATURES**

- ▶ High impact LED displays
- ▶ Standalone or fully interactive with Car Park Counting Systems
- ▶ Displays SPACES available and DIRECTIONS to minimise congestion
- Internal and external options
- ▶ Single / Bi / Full Colour LED Display options
- ▶ Automatic Number Plate Recognition (ANPR) compatible
- ▶ Wide range of formats and sizes
- ▶ Custom layouts
- ▶ Optional vinyls for guidance and logos.