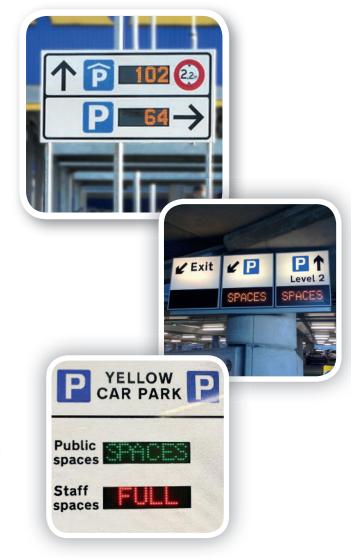

#### **KEY POINTS**

- ▶ Maximises car park utilisation
- ▶ Reduces congestion
- ▶ Improves traffic flow
- ▶ Reduces driver frustration
- ▶ Provides driver information e.g: Tariffs / opening hours / store locations / collection points
- ▶ Identifies disabled parking areas
- ▶ Warns drivers of CLOSED car parks or zones.

### **FEATURES**

- ▶ High impact LED displays
- ▶ Standalone or fully interactive with Car Park Counting Systems
- ▶ Displays SPACES available and DIRECTIONS to minimise congestion
- Internal and external options
- ▶ Single / Bi / Full Colour LED Display options
- ▶ Automatic Number Plate Recognition (ANPR) compatible
- ▶ Wide range of formats and sizes
- ▶ Custom layouts
- ▶ Optional vinyls for guidance and logos.

#### TECHNICAL INFORMATION

- ▶ Highways signs meet EN12966
- Multi stage auto dimming
- ▶ Serial / IP / 3G / 4G communications
- ▶ External signs fully weatherproof to IP65
- ▶ Low power consumption
- ▶ Sunlight readable with auto dim
- ▶ Wall / post / ceiling mountings
- ▶ Remote telemetry status selection
- ▶ Integration of CROSS / ARROWS for directions
- ▶ Software interface to car park count data.