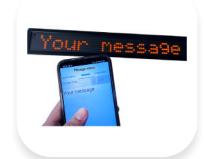

Introducing the Messagemaker Bluetooth App, allowing you to make changes to your display and save/load messages straight from your phone.

With the app you can simply type your message on your phone and send it to your display. You can also select colours for different sections of text and choose whether you would like the text animated, scrolling or static.