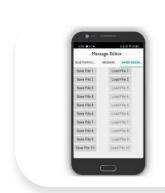

Save and load messages for quick updates on the move, perfect for retail stores looking to control how many customers enter the shop, promote deals and discounts, or just display a friendly welcome message.