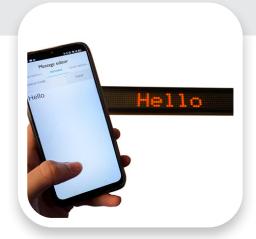

Introducing the Messagemaker Bluetooth App, allowing you to make changes to your display and save/load messages straight from your phone.

With the app you can simply type your message on your phone and send it to your display. You can also select colours for different sections of text and choose whether you would like the text animated, scrolling or static.