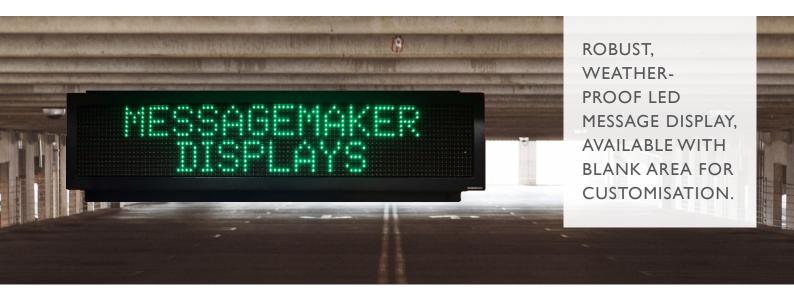

## LARGE FULL MATRIX OUTDOOR DISPLAY

Rated for outdoor use, with solid metal weatherproof casing that can be wall or post mounted, these industrial LED message display signs are the perfect solution for communicating clear information such as messages, time and temperature.

Various sizes are held in stock & are available for delivery within a few days. Please contact us to see what we currently have in stock.

Weather-proof outdoor model

- Blank area for custom designs or logos available
- ► High Brightness, energy efficient LED technology
- Available in a variety of sizes
- Full colour display available
- ▶ RS485, RS232 and Ethernet interface

Messagemaker Displays' large full matrix display is perfect for communicating a variety of personalised messages within any industry.

With plenty of options when it comes to sizing, this display can be used to show eye-catching, full colour content and can be controlled via Bluetooth remote and/or Ethernet.