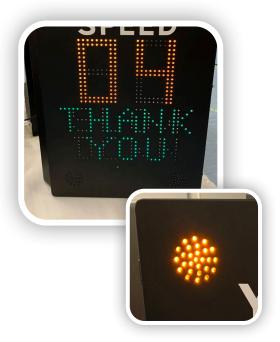

This new sign helps to ensure that road users are reminded of their speed, and will clearly remind any motorists that are speeding to slow down. The sign will also display a 'Thank you' message to drivers within the limit.

#### **KEY FEATURES**

- ▶ Large LED vehicle speed display
- 'SLOW DOWN' or 'THANK YOU' message
- ▶ Four LED beacons
- ▶ Integrated Vehicle detection radar
- Automatic dimming for optimal visibility
- ▶ Three power options; battery, mains or solar
- ▶ Adjustable trigger speeds and display-on time
- ▶ 70m Viewing distance

### **KEY FEATURES**

LED Speed Indicator Message

4 amber flashing beacons

'SLOW DOWN' & 'THANK YOU' LED messages

Integrated vehicle dectection radar

Automatic dimming for optimal visibility

Three power options; battery, solar or mains