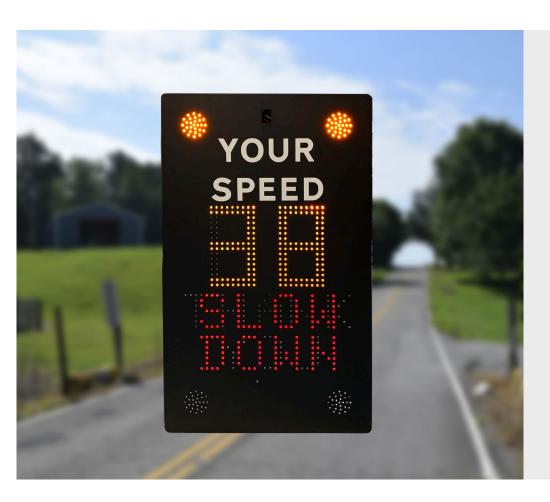

# **DUAL MESSAGE WARNING SIGN**

BRIGHT, EYECATCHING DISPLAY
SHOWING VEHICLE
SPEED & 'SLOW
DOWN' MESSAGE

Introducing our new Dual Message Warning Sign, a great way to promote safe driving around your area.

This new sign helps to ensure that road users are reminded of their speed, and will clearly remind any motorists that are speeding to slow down. The sign will also display a 'Thank you' message to drivers within the limit.

#### **KEY FEATURES**

- ▶ Large LED vehicle speed display
- 'SLOW DOWN' or 'THANK YOU' message
- ▶ Four LED beacons
- ▶ Integrated Vehicle detection radar
- Automatic dimming for optimal visibility
- ▶ Three power options; battery, mains or solar
- ▶ Adjustable trigger speeds and display-on time
- ▶ 70m Viewing distance

### **KEY FEATURES**

LED Speed Indicator Message

4 amber flashing beacons

'SLOW DOWN' & 'THANK YOU' LED messages

Integrated vehicle dectection radar

Automatic dimming for optimal visibility

Three power options; battery, solar or mains