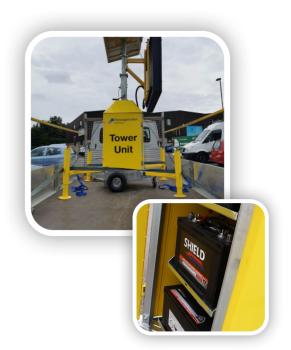

The Tower Unit from Messagemaker Displays is the ideal solution for communicating temporary information in areas where space is limited. The small footprint and retractable stabilizer legs also allow multiple units to be transported and deployed at one time.

#### **KEY FEATURES**

- ▶ Full Colour VMS supplied, fitted and configured
- ► 6 x 12v 100Ah rechargeable Leisure batteries (supplied clamped in the base)
- ► Small footprint size of 1500 x 1500mm (with extended stabilisers)
- ▶ Transport multiple units at once
- ▶ Minimal set-up required
- ▶ Unit weight approx. 400kg
- ▶ Instant messaging updates via 4G & RCS Software