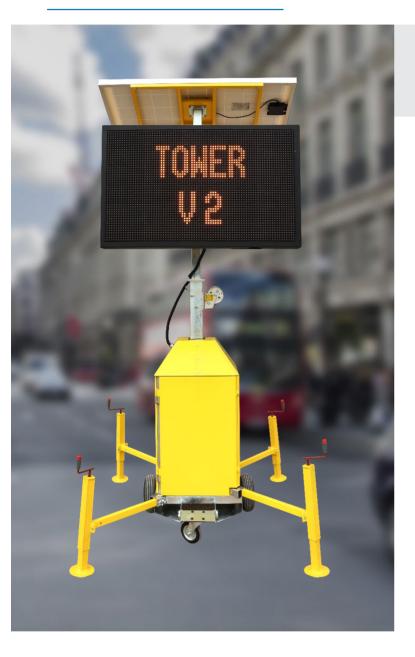

## **TOWER UNIT**

# ROBUST TEMPORARY VMS TRAFFIC SIGN SOLUTION WITH QUICK DEPLOYMENT

The requirement for temporary roadside information is ever increasing on the UK Highway system, and with highway space at a premium, Messagemaker Displays are now offering a portable and quickly deployable temporary sign solution.

The Tower Unit from Messagemaker Displays is the ideal solution for communicating temporary information in areas where space is limited. The small footprint and retractable stabilizer legs also allow multiple units to be transported and deployed at one time.

#### **KEY FEATURES**

- ▶ Full Colour VMS supplied, fitted and configured
- ► 6 x 12v 100Ah rechargeable Leisure batteries (supplied clamped in the base)
- ► Small footprint size of 1500 x 1500mm (with extended stabilisers)
- ▶ Transport multiple units at once
- ▶ Minimal set-up required
- ▶ Unit weight approx. 400kg
- ▶ Instant messaging updates via 4G & RCS Software