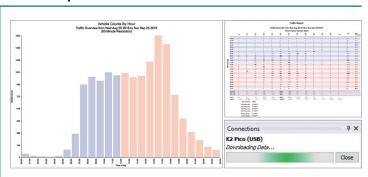

### Data Capture

Although the data cannot be used to prosecute speeding motorists, collecting and evaluating traffic data on your road will be an invaluable tool to put in place new traffic calming measures.

#### The Data Capture function on the sign will record;

- The speed of every motorist driving past your sign
- Date and time of each record

#### The desktop software supplied will;

- Convert the data into usable graphs and tables in PDF and excel formats
- Summarise your data into percentiles