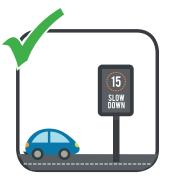

# POSITIONING GUIDE

Avoid placing underneath overhanging trees/hedges, especially if using solar panels

Do not obstruct any pre-existing road traffic signs

Must be clearly visible to approaching traffic, preferably on a clear straight road