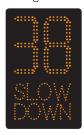

# SID Speed Indicator Device

This sign will only activate for passing motorists travelling over the speed limit.