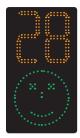

# SAM Smiley Activated Sign

For motorists over the speed limit:

For motorists under the speed limit:

| TECHNICAL INFORMATION                               |             | SID                      | SLR                      | SAM                      |
|-----------------------------------------------------|-------------|--------------------------|--------------------------|--------------------------|
| DIGIT/ROUNDEL SIZE                                  |             | 300mm Digit Height       | 300mm Roundel size       | 300mm Digit Height       |
| ENCLOSURE DIMENSIONS<br>(HXWXD)                     |             | 660mm x 430mm<br>x 150mm | 660mm x 430mm<br>x 150mm | 710mm x 430mm<br>x 150mm |
| TRIGGER SPEEDS                                      |             | 5 - 65MPH                | 5 - 65MPH                | 5 - 65MPH                |
| DISPLAY ON TIME                                     |             | 0.5 - 7.5 seconds        | 0.5 - 7.5 seconds        | 0.5 - 7.5 seconds        |
| WEIGHT WITHOUT BATTERIES                            |             | 8Kg                      | 8Kg                      | 8Kg                      |
| RECHARGEABLE BATTERIES                              |             | 12V - 22Ahr (Max 2)      | 12V - 22Ahr (Max 2)      | 12V - 22Ahr (Max 2)      |
| TYPICAL OPERATING DURATION (battery powered models) | l Battery   | 45,000 triggers          | 45,000 triggers          | 45,000 triggers          |
|                                                     | 2 Batteries | 90,000 triggers          | 90,000 triggers          | 90,000 triggers          |