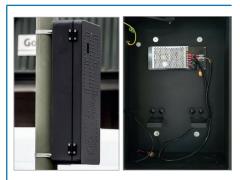

#### **Mains Power**

#### **Benefits**

- Low maintenance
- Secure and permanent

#### Included

- Mains power supply unit (pre-installed)
- Mounting plate
- 2 × 76mm post clips