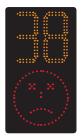

# SAM Smiley Activated Sign

For motorists over the speed limit:

For motorists under the speed limit:

| TECHNICAL INFORMATION                               |             | SID                      | SLR                      | SAM                      |
|-----------------------------------------------------|-------------|--------------------------|--------------------------|--------------------------|
| DIGIT/ROUNDEL SIZE                                  |             | 300mm Digit Height       | 300mm Roundel size       | 300mm Digit Height       |
| ENCLOSURE DIMENSIONS<br>(HXWXD)                     |             | 660mm x 430mm<br>x 150mm | 660mm x 430mm<br>x 150mm | 710mm x 430mm<br>x 150mm |
| TRIGGER SPEEDS                                      |             | 5 - 65MPH                | 5 - 65MPH                | 5 - 65MPH                |
| DISPLAY ON TIME                                     |             | 0.5 - 7.5 seconds        | 0.5 - 7.5 seconds        | 0.5 - 7.5 seconds        |
| WEIGHT WITHOUT BATTERIES                            |             | 8Kg                      | 8Kg                      | 8Kg                      |
| RECHARGEABLE BATTERIES                              |             | 12V - 22Ahr (Max 2)      | 12V - 22Ahr (Max 2)      | 12V - 22Ahr (Max 2)      |
| TYPICAL OPERATING DURATION (battery powered models) | l Battery   | 45,000 triggers          | 45,000 triggers          | 45,000 triggers          |
|                                                     | 2 Batteries | 90,000 triggers          | 90,000 triggers          | 90,000 triggers          |