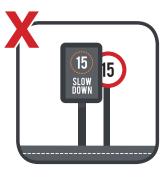

# POSITIONING GUIDE

Avoid placing underneath overhanging trees/hedges, especially if using solar panels

Do not obstruct any pre-existing road traffic signs

Must be clearly visible to approaching traffic, preferably on a clear straight road