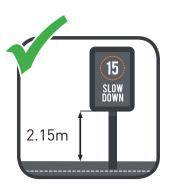

- 22Ahr (Max 2)      | 12V - 22Ahr (Max 2)      | 12V - 22Ahr (Max 2)      |
| TYPICAL OPERATING DURATION (battery powered models) | l Battery   | 45,000 triggers          | 45,000 triggers          | 45,000 triggers          |
|                                                     | 2 Batteries | 90,000 triggers          | 90,000 triggers          | 90,000 triggers          |

<sup>\*</sup>Important Note: Messagemaker Displays and Stocksigns Ltd recommend the SAM sign is not used on the public highway; it is designed for use on private roads.

# POSITIONING GUIDE



Avoid placing underneath overhanging trees/hedges, especially if using solar panels



Do not obstruct any pre-existing road traffic signs



Must be clearly visible to approaching traffic, preferably on a clear straight road



2.15m minimum between the base of the sign and the ground

## POWER OPTIONS GUIDE

#### **Mains Power**



#### **Benefits**

- Low maintenance
- Secure and permanent

#### Included

- Mains power supply unit (pre-installed)
- Mounting plate
- 2 × 76mm post clips

### **Battery Power**





### **Benefits**

- Quick to install
- Easy to re-locate

#### Included

- I x I2V 22Ahr rechargeable battery
- I x battery charger
- I x Mounting plate
- 2 x 76mm post clips

#### **Solar Power**



\*Image used for illustration purposes on

#### **Benefits**

- No battery changes required
- Eco-friendly way to power

#### Included

- 80 watt solar panel
- Custom post mounting kit
- 2 x 76mm post clips
- Charger controller
- 2 x rechargeable batteries

# **OPTIONAL EXTRAS GUIDE**

### Spare Batteries