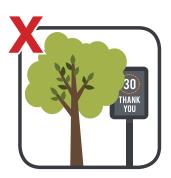

# POSITIONING GUIDE

Avoid placing underneath overhanging trees/hedges, especially if using solar panels

Do not obstruct any pre-existing road traffic signs

Must be clearly visible to approaching traffic, preferably on a clear straight road