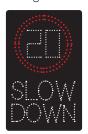

# SLR Speed Limit Reminder

This sign will only activate for passing motorists travelling over the speed limit.