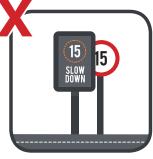

# POSITIONING GUIDE

Avoid placing underneath overhanging trees/hedges, especially if using solar panels

Do not obstruct any pre-existing road traffic signs

Must be clearly visible to approaching traffic, preferably on a clear, straight road