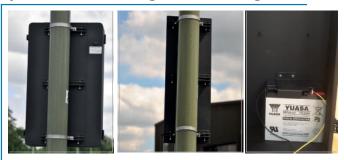

#### Included

- I x I2V 22Ahr rechargeable battery
- I x battery charger
- I x Mounting plate
- 2 x 76mm post clips

#### Included

- 80 watt solar panel
- Custom post mounting kit
- 2 x 76mm post clips
- Charger controller
- 2 x rechargeable batteries