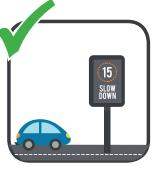

# POSITIONING GUIDE

Avoid placing underneath overhanging trees/hedges, especially if using solar panels

Do not obstruct any pre-existing road traffic signs

Must be clearly visible to approaching traffic, preferably on a clear, straight road