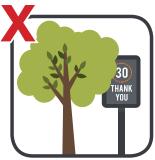

# POSITIONING GUIDE

Avoid placing underneath overhanging trees/hedges, especially if using solar panels

Do not obstruct any pre-existing road traffic signs

Must be clearly visible to approaching traffic, preferably on a clear, straight road

2.15m minimum air space between the base of the sign and the ground