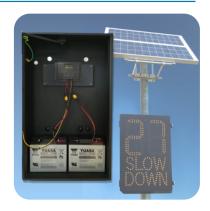

## Solar Power

#### **Benefits**

- No battery changes required
- · Eco-friendly way to power

#### Included

- 80 watt solar panel
- Custom post mounting kit
- 2 x 76mm post clips
- Charger controller
- 2 x rechargeable batteries