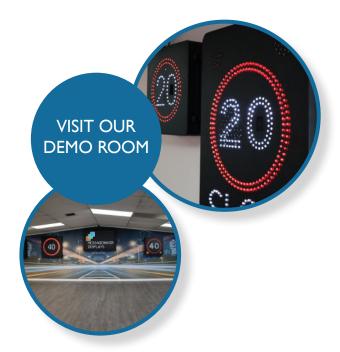

# Come and see our products for yourself

In 2021 our brilliant team transformed some empty space at our Surrey headquarters into a stunning Demo Room, displaying our most popular LED traffic signs and displays along with 2 meetings areas.

Here you are able to see working models of;

- Vehicle Activated Speed Signs (SID, SAM AND SLR)
- Vehicle Activated Warning Sign
- · Adaptive Speed Limit Reminder
- Urban Speed Limit Repeater
- LED Message Displays
- Variable Message Signs (VMS)
- Lane Control Sign
- MSI for Highways
- AMI for Highways