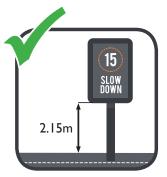

# POSITIONING GUIDE

Avoid placing underneath overhanging trees/hedges, especially if using solar panels

Do not obstruct any pre-existing road traffic signs

Must be clearly visible to approaching traffic, preferably on a clear, straight road

2.15m minimum air space between the base of the sign and the ground