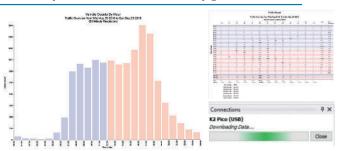

## **Data Capture**

Although the data cannot be used to prosecute speeding motorists, collecting and evaluating traffi c data on your road will be an invaluable tool to put in place new traffi c calming measures.

## The Data Capture function on the sign will record;

- · The speed of every motorist driving past your sign
- Date and time of each record

### The desktop software supplied will;

- Convert the data into usable graphs and tables in PDF and excel formats
- · Summarise your data into percentiles

**Optional 4G Modem Upgrade:** Allows remote access for data download, trigger speed changes and scheduling options.