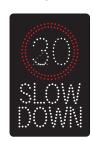

SID Speed Indicator Device SLR Speed Limit Reminder SAM
Smiley Activated Message

20/30 Urban Speed Sign

| Technical Information                               |             | SID                      | SLR                       | SAM                      | URBAN                    |
|-----------------------------------------------------|-------------|--------------------------|---------------------------|--------------------------|--------------------------|
| Digit/ Roundel Size                                 |             | 300mm Digit Height       | 300mm Roundel Size        | 300mm Digit Height       | 300mm Digit Height       |
| Enclosure Dimensions (h x w x d)                    |             | 660mm x 430mm x<br>150mm | 660mm x 430mm x<br>I 50mm | 660mm x 430mm x<br>150mm | 660mm x 430mm x<br>150mm |
| Trigger Speeds                                      |             | 5 - 65MPH                | 5 - 65MPH                 | 5 - 65MPH                | 5 - 65MPH                |
| Display On Time                                     |             | 0.5 - 7.5 seconds        | 0.5 - 7.5 seconds         | 0.5 - 7.5 seconds        | 0.5 - 7.5 seconds        |
| Weight Without Batteries                            |             | 8Kg                      | 8Kg                       | 8Kg                      | 8Kg                      |
| Rechargeable Batteries                              |             | 12V - 22Ahr (Max 2)      | 12V - 22Ahr (Max 2)       | 12V - 22Ahr (Max 2)      | 12V - 22Ahr (Max 2)      |
| Typical Operating Duration (battery powered models) | I Battery   | 45,000 triggers          | 45,000 triggers           | 45,000 triggers          | 45,000 triggers          |
|                                                     | 2 Batteries | 90,000 triggers          | 90,000 triggers           | 90,000 triggers          | 90,000 triggers          |