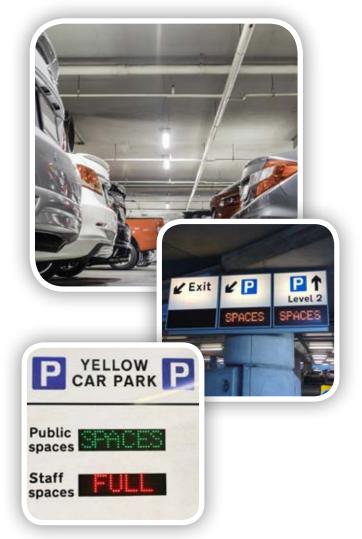

#### **FEATURES**

- High impact LED displays
- Standalone or fully interactive with Car Park Counting Systems
- Displays SPACES available and DIRECTIONS to minimise congestion
- Internal and external options
- Single / Bi / Full Colour LED Display options
- ▶ Automatic Number Plate Recognition (ANPR) compatible
- Wide range of formats and sizes
- Custom layouts
- Optional vinyls for guidance and logos.

### TECHNICAL INFORMATION

- ▶ Highways signs meet EN12966
- Multi stage auto dimming
- Serial / IP / 3G / 4G communications
- External signs fully weatherproof to IP65
- Low power consumption
- Sunlight readable with auto dim
- Wall / post / ceiling mountings
- Remote telemetry status selection
- Integration of CROSS / ARROWS for directions
- Software interface to car park count data.