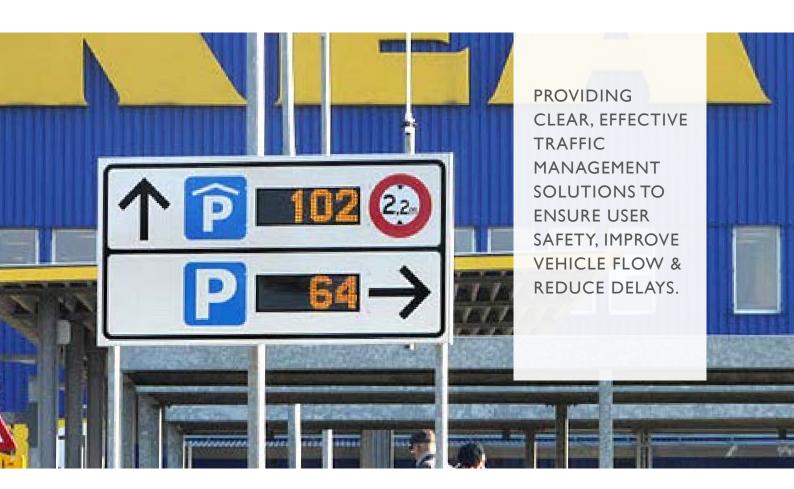

# LED CAR PARK SIGNS

In today's market many car park operators require effective and clear traffic management solutions to ensure user safety, the free flow of traffic and reduce congestion.

At Messagemaker Displays, we design and make a wide range of standard and bespoke LED text and numeric displays for use in car parks or close distance traffic management applications.

#### **KEY POINTS**

- Maximises car park utilisation
- Reduces congestion
- Improves traffic flow
- Reduces driver frustration
- Provides driver information e.g: Tariffs / opening hours / store locations / collection points
- Identifies disabled parking areas
- Warns drivers of CLOSED car parks or zones.

#### **FEATURES**

- High impact LED displays
- Standalone or fully interactive with Car Park Counting Systems
- Displays SPACES available and DIRECTIONS to minimise congestion
- Internal and external options
- Single / Bi / Full Colour LED Display options
- ▶ Automatic Number Plate Recognition (ANPR) compatible
- Wide range of formats and sizes
- Custom layouts
- Optional vinyls for guidance and logos.