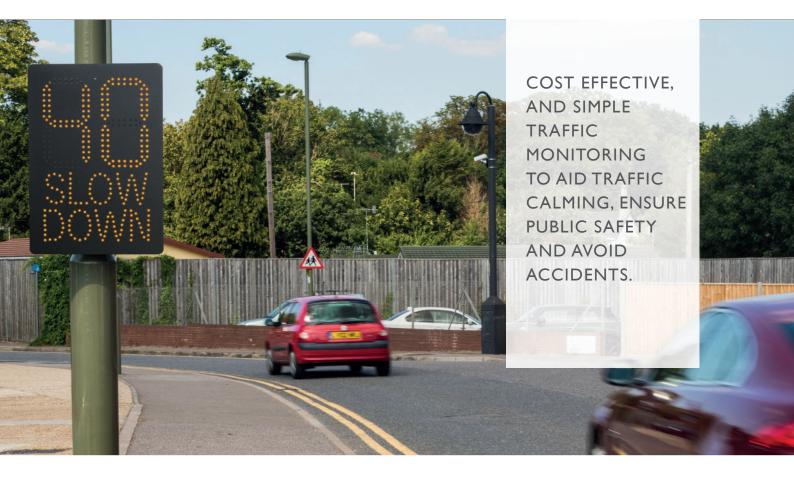

# **VEHICLE ACTIVATED SPEED SIGNS**

Messagemaker Displays is the UK's leading provider of Vehicle Activated Speed Signs, with over 20 years experience in the design, supply and manufacture of effective speed calming solutions.

As road usage continues to increase it is acknowledged that speeding motorists are a danger on the roads and to communities. Prompting drivers when exceeding the speed limit, or highlighting the legal limit of a given area are both proven methods of speed reduction.

In addition, Vehicle Activated Speed Signs are an invaluable tool in monitoring speed and traffic movements in commercial and industrial settings.

The three types of Vehicle Activated Speed Signs from Messagemaker Displays are;

#### SPEED INDICATOR DEVICE (SID)

Displays the speed of any oncoming vehicle travelling over the speed limit along with a "SLOW DOWN" message.