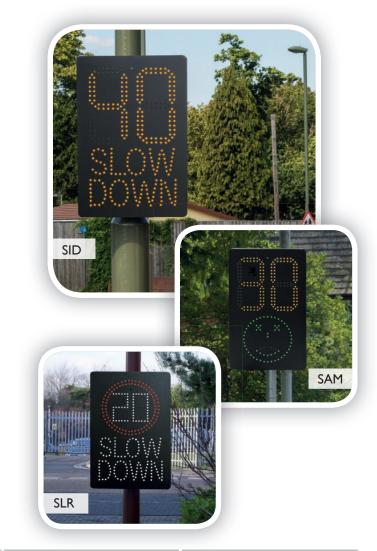

#### SPEED LIMIT REMINDER (SLR)

Display the road's current speed limit to any vehicle travelling over the speed limit along with a "SLOW DOWN" message.

#### SPEED INDICATOR DEVICE (SID)

Displays the speed of any oncoming vehicle travelling over the speed limit along with a "SLOW DOWN" message.

#### SMILEY ACTIVATED MESSAGE (SAM)

Displays the speed of any oncoming vehicle along with a red 'sad face' for speeding vehicles, and a green 'smiley face' for vehicles travelling within the speed limit.